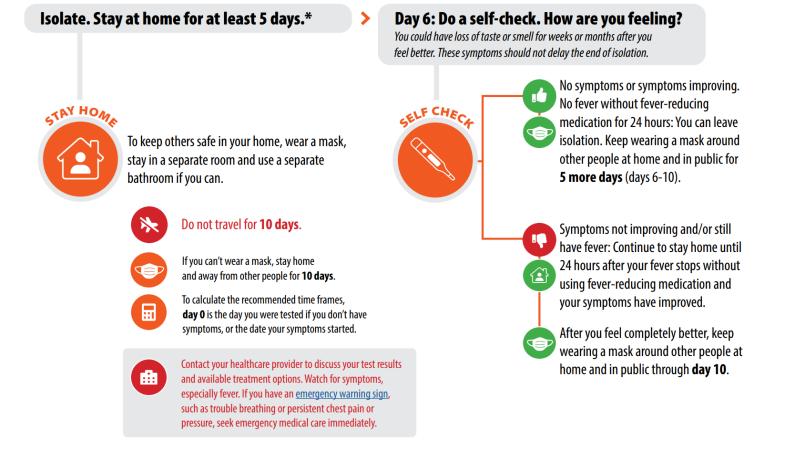

# **Recommendations for People with COVID-19**

Have you tested positive for COVID-19 or have mild symptoms and are waiting for test results?

Here's What To Do:

U.S. Department of Health and Human Services Centers for Disease Control and Prevention \*If you are <u>moderately or severely ill</u> (including being hospitalized or requiring intensive care or ventilation support) or <u>immunocompromised</u>, please talk to your healthcare provider about when you can <u>end isolation</u>. Please refer to <u>COVID-19 Quarantine and Isolation</u> for guidance on isolation in healthcare settings and high risk congregate settings (such as correctional and detention facilities, homeless shelters, or cruise ships).