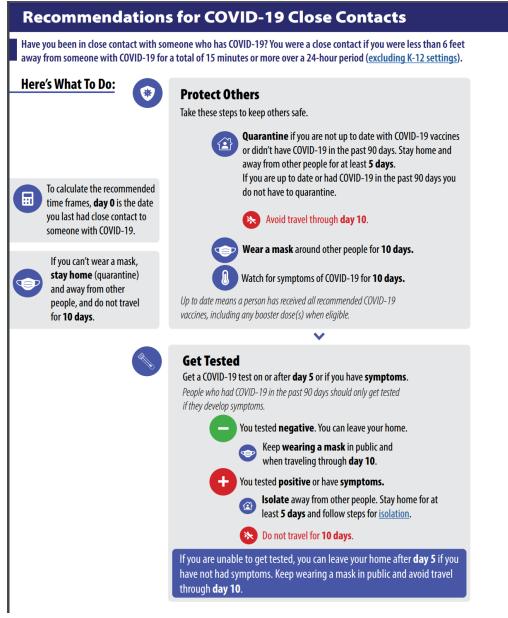

## <u>All</u>

- People with symptoms, a positive test, or exposure to someone with COVID-19 should wear a mask.
- Follow CDC Recommendations for Isolation and Quarantine (<u>https://www.cdc.gov/coronavirus/2019-ncov/your-health/quarantine-isolation.html</u>) if you are exposed, are sick, or test positive. (See p. 6-7 of this document)